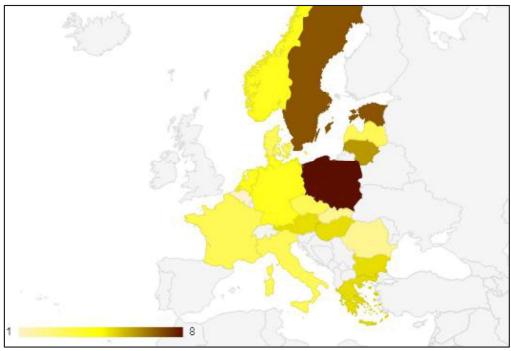

Проаналізувавши зовнішньоторговельний баланс Тернопільської області з Європейським Союзом нами виділено 8 груп країн за показниками сальдо. Дані групи країн відповідно були проранжовані за обсягами фінансових надходжень (рис. 3):

- 8 рангу відповідає Польща яка має найбільший позитивний показник сальдо 82576,1 тис. дол. США;
- 7 ранг формує група країн, показники сальдо яких знаходяться у діапазоні 1000-2000 тис. дол. (Естонія, Швеція);
  - до 6 рагу належить Литва (82576,1 тис. дол.);
  - 5 ранг об'єднує країни із сальдо в межах 100-200 тис. дол. (Болгарія, Греція, Угорщина, Кіпр);
  - 4 ранг Нідерланди, Норвегія, Німеччина із сальдо в межах 50-100 тис. дол.;
- 3 рангу відповідають країни з найнижчими показниками позитивного сальдо (0-50 тис. дол.), а саме: Франція, Італія, Чехія, Латвія, Данія;
- 2 ранг це країни (Словаччина, Румунія) з доволі значним негативним сальдо (-500—0 тис. дол.), але відносно близьким до позитивного;
  - 1 рангу відповідає Бельгія з найвищим показником негативного сальдо (-597,3 тис. дол.).

Рис. 3. Ранжування груп країн Європейського Союзу, партнерів Тернопільської області, за обсягом сальдо зовнішньоекономічної діяльності у 2020 р.

Висновки. Підсумовуючи викладене вище слід сказати, що у суспільно-географічному вимірі найбільш розвинутим є північно-західний вектор зовнішньоекономічної діяльності Тернопільської області з країнами Європейського Союзу. Головним зовнішньоторговельним партнером регіону у експорті-імпорті послуг є Польща. Ці зносини характеризуються високою інтенсивністю, обсягами та стабільністю. Цьому сприяє насамперед близьке розташування регіону до кордону України із цією державою, сприятлива транспортна доступність та історично сформовані традиції співпраці. Водночас перспективними напрямками інтенсифікації експорту послуг, з метою подолання негативного сальдо, мають бути, насамперед, країни Східної Європи – Словаччина і Румунія. Наступний етап – це вихід Тернопільської області на ринки країн Південної Європи (Хорватія, Словенія, Іспанія, Португалія).