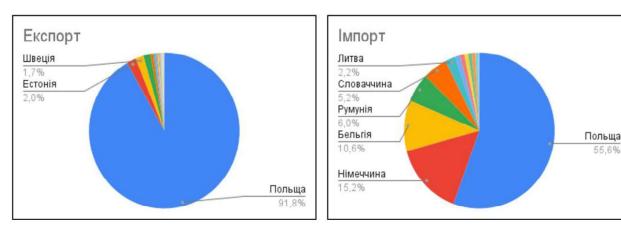

Розглядаючи географічну структура експорту (рис. 2), то тут доцільно сказати, що послуги регіону надаються в усіх 19 країнах-партнерах. За фінансовими обсягами левову частку займає Польща. Загальний обсяг послуг у дол. США складає 87699,5 тис., що відповідно становить 91,8% від усього експорту. Дещо менші показники обсягів мають Естонія (1924,9 тис. дол.), Швеція (1650,3 тис. дол.) та Литва (596,1 тис. дол.).

Географічна структура імпорту у деякій мірі відрізняється, адже економічна взаємодія відбувається у цьому контексті лише із 14 країнами. Лідируючі позиції займає також Польща. Так, частка обсягу імпорту послуг з Польщі у загальній структурі становить 55,6% (5123,4 тис. дол.). Значні обсяги імпорту належать Німеччині (1457,3 тис. дол.), Бельгії (972,8 тис. дол.), Румунії (552,6 тис. дол.), Словаччині (482,4 тис. дол.) та Литві (205,8 тис. дол.).

Рис. 2. Географічна структура зовнішньої торгівлі послугами Тернопільської області з країнами Європейського Союзу у 2020 році [1]

Опираючись на традиції регіоналізації Європи та використовуючи геосхему ООН нами було об'єднано країни-партнери Тернопільської області, члени Європейського Союзу, у 4 субрегіональні групи макрорегіону Європа: Східна Європа, Західна Європа, Північна Європа, Південна Європа (Табл. 1). Із наведеної нижче таблиці видно, що найтісніша та найінтенсивніша зовнішньоекономічна співпраця області щодо торгівлі послугами налагоджена із країнами Східної Європи (100% від кількості країн ЄС у регіоні) та Західної Європи (83% країн). Дещо менша взаємодія із Північною Європою (71% країн). Найнижчий рівень зносини із Південною Європою — 37% країн-членів Європейського Союзу. Такі показники у деякій мірі корелюються із фінансовими обсягами реалізованих послуг експортно-імпортних операцій.