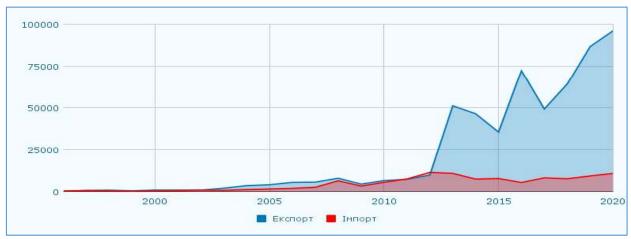

Окрім відзначено вище, в останній час також спостерігається значне підвищення рівня зовнішньої торгівлі послугами Тернопільської області із країнами Європейського Союзу (Рис. 1). Така позитивна тенденція підтверджується динамікою зовнішньоекономічної діяльності. Динаміка експортно-імпортних операцій в останні роки має постійну тенденцію до позитивних змін. Впродовж 1996-2012 рр. спостерігалося стабільне зростання експорту і імпорту. Починаючи з 2013 р. розпочався активний ріст експорту та його суттєве переважання над імпортом. Починаючи з 2018 р. знову відбувається нарощування експорту, який щорічно збільшується. Так, за підсумками 2020 року експорт переважав імпорт більш ніж у 8 разів.

Рис. 1. Динаміка географічної структури зовнішньої торгівлі послугами Тернопільської області із країнами Європейського Союзу (1996-2020 рр.) [1]

У рамках зовнішньоекономічної діяльності Тернопільська область здійснює торгівлю послугами із 19 країнами-партнерами, що є членами Європейського Союзу. Їх частка від усього складу даного інтеграційного об'єднання становить відповідно 70%. Але згідно статистичних підсумків 2020 р. були відсутні експортно-імпортні операції із 5 країнами Європейського Союзу. До цього переліку належать Люксембург, Ірландія, Фінляндія, Португалія, Іспанія, Словенія, Хорватія та Мальта.